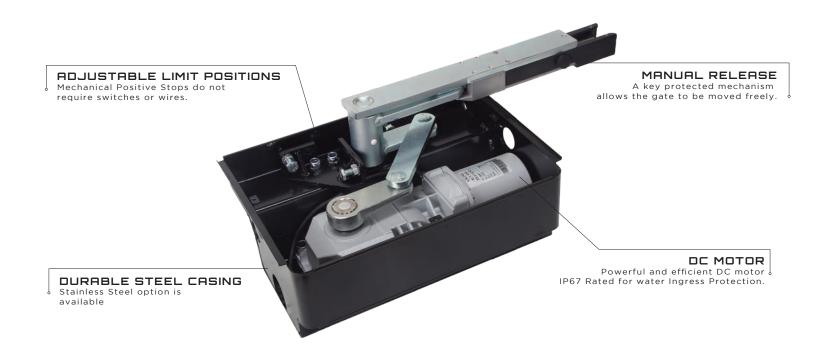

#### POSITIVE STOP LIMITS

• Simplifies limit setup and monitoring. These stops can be finely adjusted

#### MANUAL RELEASE MECHANISM

• Mechanical disengagement so the gate can be moved freely