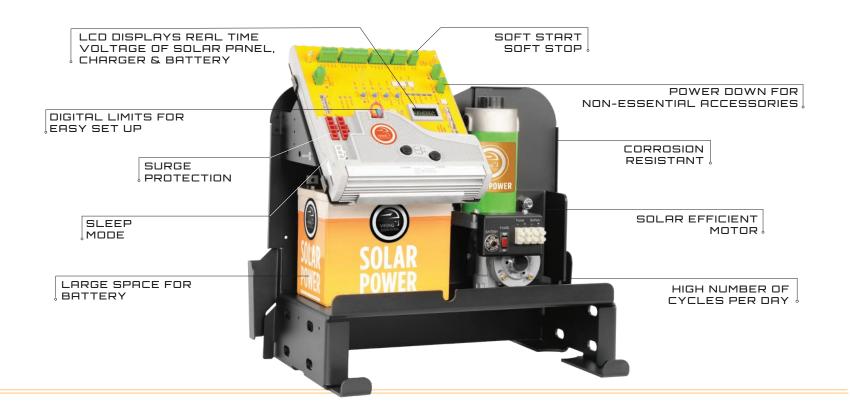

## VIKING SOLAR POWER MANAGEMENT SYSTEM

- Management System maximizes the number of cycles per day.
- Power Saving Technology minimizes current draw.
- Sleep Mode for non-essential accessories minimizes current draw on stand-by.
- Most Advanced Charger Systems in the industry.

#### LIGHTNING PROTECTION

- Advanced lightning strike protection up to 20,000 volts / 10,000 amps
- On-board surge protection monitoring.

#### SOLAR PANEL

• Single 12V Solar Panel System.\*

#### **BATTERY**

• Single 12V Solar Panel System.\*

### DIGITAL LIMITS

- Simple, push button limit setup.
- Adaptive Digital Limit Control ensures repeatability of the open and close limit positions

#### DIAGNOSTICS DISPLAY

- Real-Time Status Display of solar panel, charging and battery voltages
- Monitoring and Diagnostic Display ensures easy troubleshooting.

\*Battery & Solar Panel not included.

| Max Gate Capacity | Solar Power Supply | Operating Speed | Operating Temp   |
|-------------------|--------------------|-----------------|------------------|
| 700 lbs/ 30'      | 12VDC              | 12" per second  | -4°F up to 160°F |