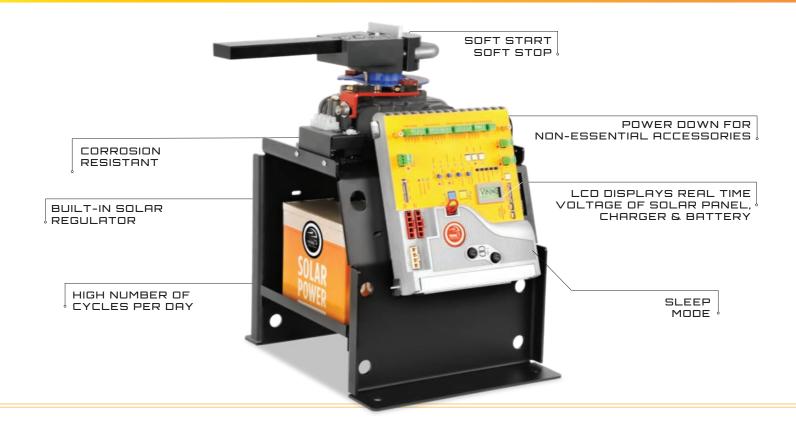

# VIKING SOLAR POWER MANAGEMENT SYSTEM

• Management System maximizes the number of cycles per day.

• Power Saving Technology minimizes current draw.

• Sleep Mode for non-essential accessories minimizes current draw on stand-by.

• Most Advanced Charger Systems in the industry.

# DIAGNOSTICS DISPLAY

• Real-Time Status Display of solar panel, charging and battery voltages

• Monitoring and Diagnostic Display ensures easy troubleshooting.

\*Battery & Solar Panel not included.

| Max Gate Capacity | Solar Power Supply | Operating Speed               | Operating Temp   |
|-------------------|--------------------|-------------------------------|------------------|
| 700 lbs/ 14'      | 12VDC              | 13-16 seconds per 90 $^\circ$ | -4°F up to 160°F |