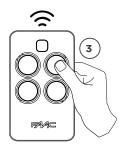

#### STEP 3 - within 5 seconds

Press and hold the desired Transmitter button until the receiver's DL1 LED illuminates solid for 1 second, indicating that the programming has been completed.

| FA-XR2C | "Radio Station" |
|---------|-----------------|
| +       | +28V            |
| -       | GND             |
| СОМ     | GND             |
| N.O.    | Radio           |