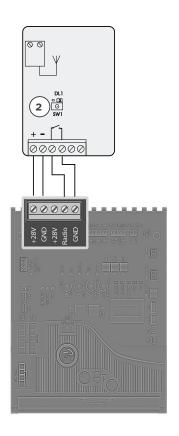

#### STEP 1

Wire the Receiver to the Control Board.

## STEP 2

**Press the "SW1" button** for 1 second. The corresponding LED (DL1) will flash for 5 seconds.

Wiring Table and Diagram are provided for reference and applies to all Viking Operator Models.